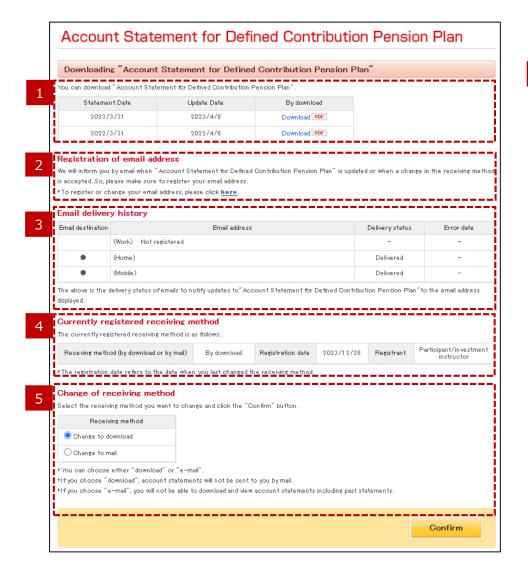

# Downloading "Account Statement for Defined Contribution Pension Plan"

You can download up to 5 regularly issued Account Statements for Defined Contribution Pension Plan. In principle, updates are made on or around the 10th working day of the month following the statement date. For those using the English language service of Corporate-type DC, the English version will be attached after the Japanese version.

# 2 Registration of email address

To register or change your email address, please click here.

### 3 Email delivery history

You can check the delivery status of "Account Statement for Defined Contribution Pension Plan" update notification emails.

#### Currently registered receiving method

You can check the currently registered receiving method.

### 5 Change of receiving method

You can change the receiving method of "Account Statement for Defined Contribution Pension Plan".