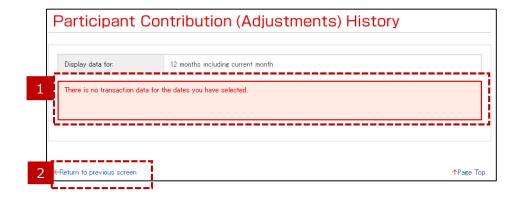

### 1 Error description

No data is available for the period specified. Participant Contribution (Adjustments) History is not displayed if you didn't apply for initial participant contribution or your plan sponsor doesn't adopt participant contribution.

### 2 "Return to previous screen" link

If you wish to see details for a different period, click "Return to previous screen" and re-enter all required information.