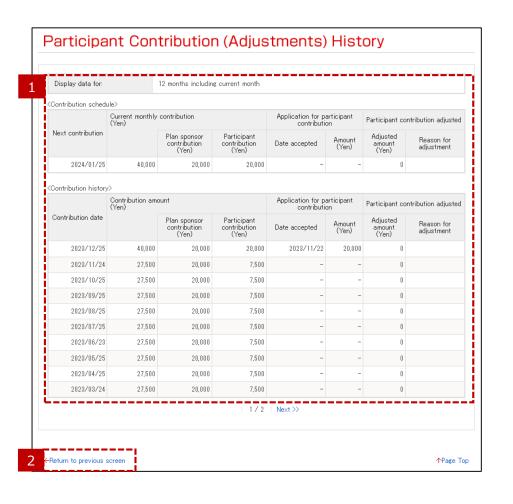

### Participant Contribution (Adjustments) History - Search Result

1 Participant Contribution (Adjustments) History

This section displays Participant Contribution (Adjustments) executed over the specified period.

2 "Return to previous screen" link

If you wish to see details for a different period, click "Return to previous screen" and re-enter all required information.

\* You can access Participant Contribution (Adjustments) History for the last 6 years.