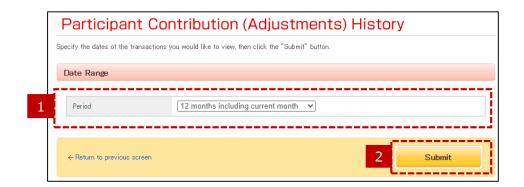

### 1 Date Range

Click one of the periods available in the drop-down list next to "Period".

You can access Participant Contribution (Adjustments) History for the last 6 years.

### 2 "Submit" button

Click "Submit" to view the search results.