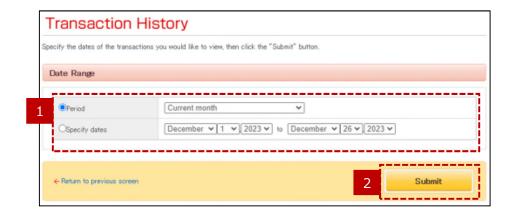

#### 1 Date Range

Click the button next to either "Period" or "Specify dates".

Then, either click one of the periods available in the drop-down list next to "Period", or click a desired start date and end date in the date drop-down list next to "Specify dates".

You can access account activity for the last twelve months.

### 2 "Submit" button

Click Submit to view the search results.