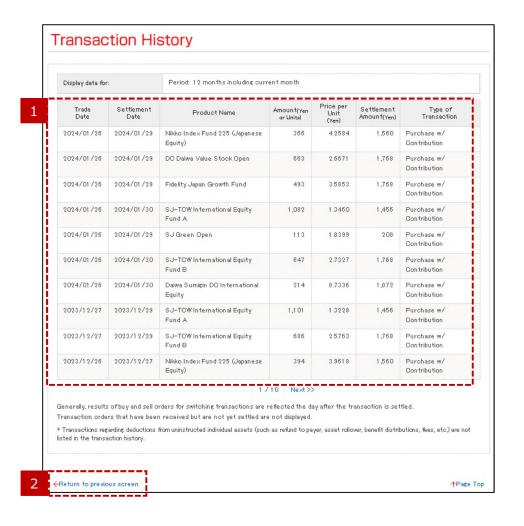

# Transaction History – Search Result

1 Transaction history

This section displays transactions executed over the specified period.

2 "Return to previous screen"link

If you wish to see details for a different period, click "Return to previous screen" and re-enter all required information.

\*You can access account activity for the most recent twelve months.