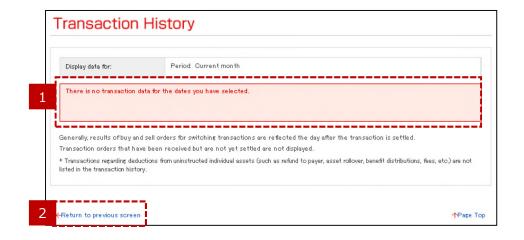

#### 1 Error description

No data is available for the period specified. Transaction activity for the current day is not displayed; and no data is displayed if there has been no transaction activity within the last twelve months.

#### 2 "Return to previous screen" link

If you wish to see details for a different period, click "Return to previous screen" and re-enter all required information.