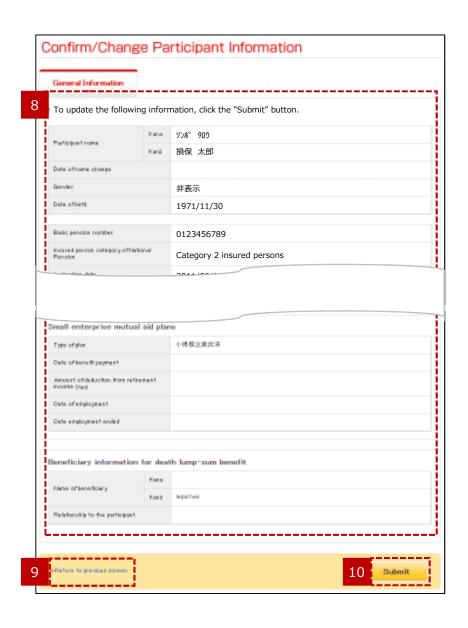

## General Information - Verify

8 General Information

Verify the details you have provided.

9 "Return to previous screen" link

If any details need to be changed, click on "Return to previous screen" and re-enter all required information.

10 "Submit" button

Click Submit after verifying the information you have provided.