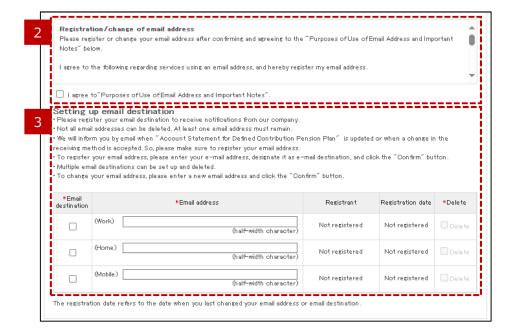

### 2 Registration/change of email address

To register or change your email address, you are required to confirm and agree to the "Purposes of Use of Email Address and Important Notes".

### 3 Setting up email destination

You can set up an email destination(s).