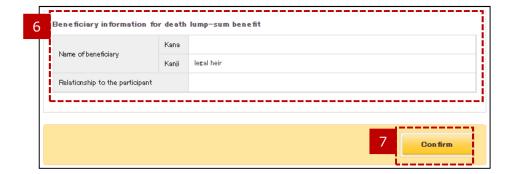

# Beneficiary information for death lump-sum benefit

This section displays the name of the beneficiary designated to receive lump-sum death benefits. If a beneficiary has not been explicitly designated then, as stipulated in the Defined Contribution Pension Act of Japan, the beneficiary is deemed to be the person next in line to the deceased (eg. spouse or other).

To specify a beneficiary, you must submit the required written documents. The "Application for Designation of Beneficiary for Lump-sum death Benefit" documentation can be downloaded from "Downloading Application Forms" accessible from the "Request Documents" menu.

### 7 "Confirm" button

Click "Confirm" after verifying the information you have provided.