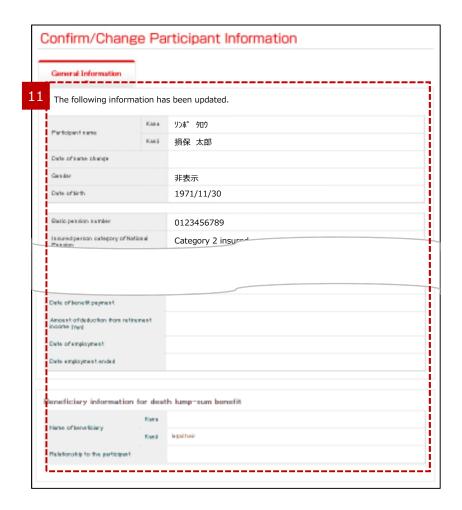

# General Information - Request Submitted

### 11 Request submitted message

Once you have submitted the updated details, all of your updated general account information will be displayed.