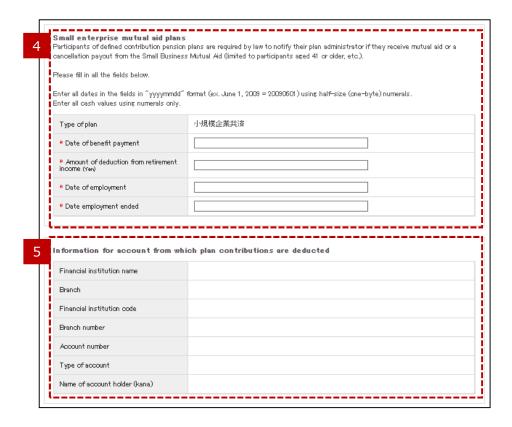

### 4 Small enterprise mutual aid plans

Enter the required information if you are enrolled in a small enterprise mutual aid plan. Enter all details in half-size (one-byte) characters. Dates must be entered in "yyyymmdd" format (for example, 20090601).

# Information for account from which plan contributions are deducted

This section displays bank account details of accounts from which individual-type defined contribution pension plan participants pay pension contributions.

To specify a different account for such purposes, you must submit the required written documents which can be downloaded from "Downloading Application Forms" accessible from the "Request Documents" menu.