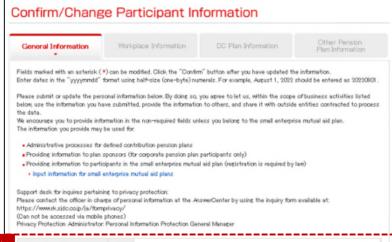

### 1 Name, Address, etc.

This section displays the name, address, and other personal details currently registered with Sompo Japan DC Securities.

Items indicated an asterisk(\*) may be registered or updated on this screen.

Your particular eligibility classification determines what items can be updated (Refer to "DC Plan Information").

- •Enter dates, telephone numbers, and other numeric data in half-size (one-byte) characters.
- •Enter addresses and other details that require Japanese characters in two-byte characters.

Should any of the personal details indicated be incorrect, contact the department of your company that handles your defined contribution pension plan if you are a participant in corporate type defined contribution pension plan, or, contact the AnswerCenter if you are not a participant in corporate type defined contribution pension plan so we can assist you with the procedures.