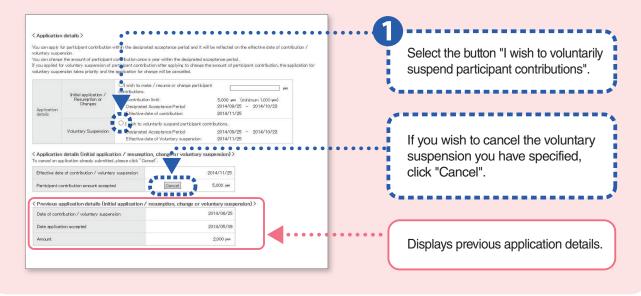

#### Application for suspending participant contributions

You can apply for the suspension of the participant contributions at any time. Application for voluntary suspension of participant contributions can be made within the "designated acceptance period" on the screen.

Effective date of suspension can be refer to "Effective date of Voluntary suspension" on the screen.

#### Application for resuming participant contributions

#### Participant contributions may be resumed at any time.

(\* Depending on the plan, the months in which application for resuming are accepted may be limited.) Application for resuming participant contribution can be made within the "designated acceptance period" on the screen with 1,000 yen as the minimum and within the "Participant contribution limit". Contribution date which specified participant contribution amount is reflected can be referred to "Next contribution" on the screen.

|                                                                                                            |                                                                 |                                                                                                                                                                                                                                                                                        |                                                                        | <b>A</b>                                                                                              |
|------------------------------------------------------------------------------------------------------------|-----------------------------------------------------------------|----------------------------------------------------------------------------------------------------------------------------------------------------------------------------------------------------------------------------------------------------------------------------------------|------------------------------------------------------------------------|-------------------------------------------------------------------------------------------------------|
| oluntary suspension.<br>ou can change the amour<br>you applied for voluntary                               | ant contribution wi<br>int of participant<br>y suspension of pa | the designated acceptance period and it will<br>prion once a year within the designated acc<br>ont control Jutan after applying to change the<br>priorition for change will be cancelled.                                                                                              |                                                                        | Select the button "I wish to make or<br>change participant contributions".                            |
| Res.<br>C<br>Application<br>details                                                                        | application /<br>umption or<br>Changes<br>ary Suspension        | OI turn to make / resume or change participar<br>produktors.<br>Contribution limit:<br>Designated Acceptance Period:<br>Effective date of contribution:<br>O I with to voluntarily suppend participant con<br>Designated Acceptance Period:<br>Effective date of Voluntary suppension: | 5,000 yen (minimum 1,000 yen)<br>2014/09/25 - 2014/10/23<br>2014/11/25 | 2<br>Enter the participant contribution<br>amount you wish to make.                                   |
| Application details (<br>o cancel an application al<br>Effective date of contrb<br>Participant contrbution | already submitted, p<br>bution / voluntary                      |                                                                                                                                                                                                                                                                                        | spension) ><br>014/11/25                                               | <br>·                                                                                                 |
| CPrevious application<br>Date of contribution / v<br>Date application accept<br>Amount                     | voluntary suspensio                                             | -                                                                                                                                                                                                                                                                                      | untary suspension) ><br>2014/06/25<br>2014/05/09<br>2,000 ym           | If you wish to cancel the resuming<br>participant contribution you have<br>specified, click "Cancel". |
|                                                                                                            |                                                                 |                                                                                                                                                                                                                                                                                        |                                                                        | <u> </u>                                                                                              |