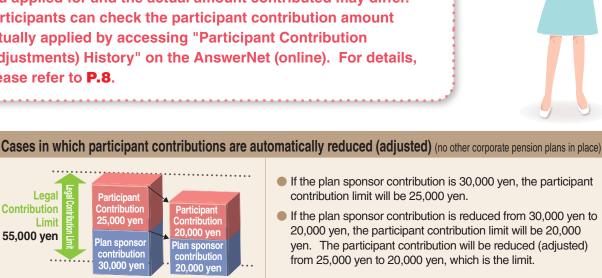

#### Adjustments made to participant contributions

If a participant contribution, which you have applied to make, exceeds the limit, the amount will be automatically reduced (adjusted) to be within the limit. Please be aware that the amount you applied for and the actual amount contributed may differ. Participants can check the participant contribution amount actually applied by accessing "Participant Contribution (Adjustments) History" on the AnswerNet (online). For details, please refer to **P.8**.

- If the plan sponsor contribution is 27,500 yen, the participant contribution limit will be 27,500 yen.
- If the plan sponsor contribution increases from 27,500 yen to 30,000 yen, the participant contribution limit will be 25,000 yen. The participant contribution will be reduced (adjusted) from 27,500 yen to 25,000 yen, which is the limit.

\* If the result of adjustment (reduced) amount is less than 1,000 yen, participant contribution will be 0 yen.