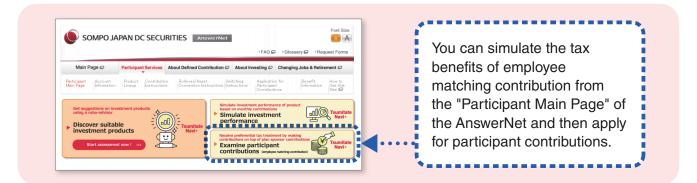

## 6 How to make applications for participant contributions

**1** How to apply for participant contributions through the AnswerNet

#### Application for participant contributions for the first time

The new applications make participant contributions can be made at any time. (Some companies specify a certain month for new participant contribution applications.) A new application for participant contributions can be made within the "designated acceptance period" on the screen with 1,000 yen as the minimum and within the "Participant contribution limit". To confirm the date when your next participant contribution will be made, please reference "Next contribution" on the screen.