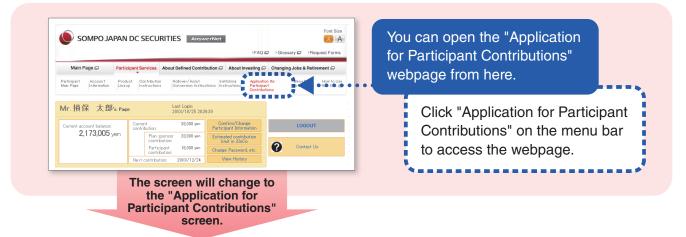

## 6 How to make applications for participant contributions

**1** How to apply for participant contributions through the AnswerNet

#### The confirmation screen for application details

- Click "Confirm" if you agree to the terms of "Articles Pertaining to the Handling of Personal Information Related to participant Contributions".
- 2 Click "Agree-Apply" if you agree to the terms of "Matters related to application for participant contribution (Initial application/Resumption, Change or Voluntary suspension) ".
- 3 Move to specified application details screen. Click "Submit" after verifying the information you have provided, then the process is complete.