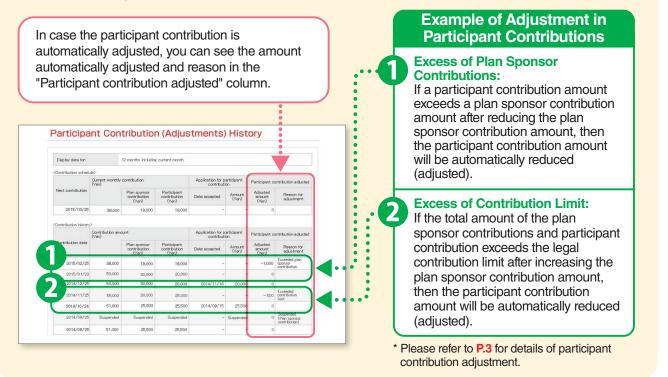

#### 1 Participant contributions may be adjusted automatically after an application is submitted.

#### Adjustments made to participant contributions

If a participant contribution, which you have applied to make, exceeds the limit, the amount will be automatically reduced (adjusted) to be within the limit. Please be aware that the amount you applied for and the actual amount contributed may differ. Participants can check the participant contribution amount actually applied by accessing "Participant Contribution (Adjustments) History" on the AnswerNet (online). For details, please refer to **P.8**.

- If the plan sponsor contribution is 27,500 yen, the participant contribution limit will be 27,500 yen.
- If the plan sponsor contribution increases from 27,500 yen to 30,000 yen, the participant contribution limit will be 25,000 yen. The participant contribution will be reduced (adjusted) from 27,500 yen to 25,000 yen, which is the limit.

\* If the result of adjustment (reduced) amount is less than 1,000 yen, participant contribution will be 0 yen.