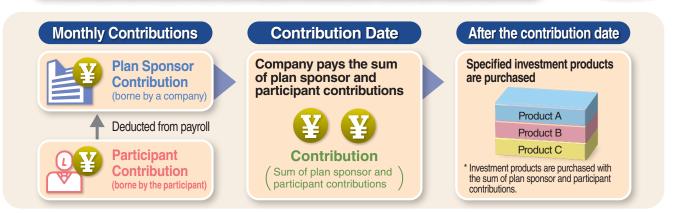

#### What is an employee matching contribution?

An employee matching contribution allows participants in a corporate type Defined

- Contribution Pension Plan to make contributions (participant contributions) in addition to
- contributions made by the employer (plan sponsor contributions).
- Participant contributions may not exceed plan sponsor contribution amounts.
- In addition, the sum of participant and plan sponsor contributions may not exceed the legal
- contribution limit. Participant contributions are deducted from the participant's payroll and

are paid along with plan sponsor contributions to purchase investment products.