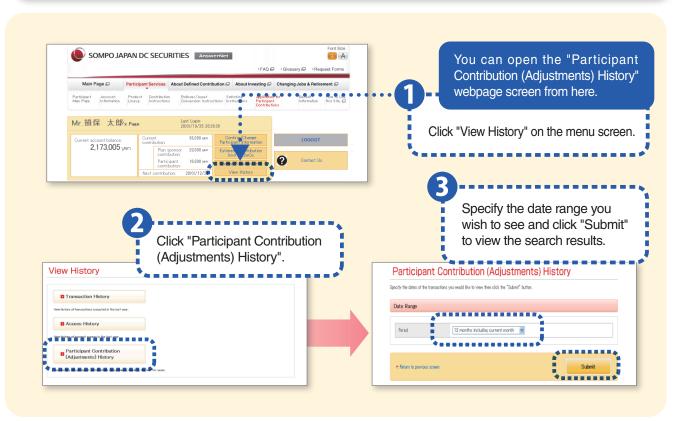

#### Adjustments made to participant contributions

If a participant contribution, which you have applied to make, exceeds the limit, the amount will be automatically reduced (adjusted) to be within the limit. Please be aware that the amount you applied for and the actual amount contributed may differ. Participants can check the participant contribution amount actually applied by accessing "Participant Contribution (Adjustments) History" on the AnswerNet (online). For details, please refer to **P.8**.

#### **2** Participant Contribution (Adjustments) History

#### Participant contribution (adjustments) history

On the screen of "Participant Contribution (Adjustments) History", you can confirm your actual contribution history, application details for participant contributions and participant contribution adjustment history.