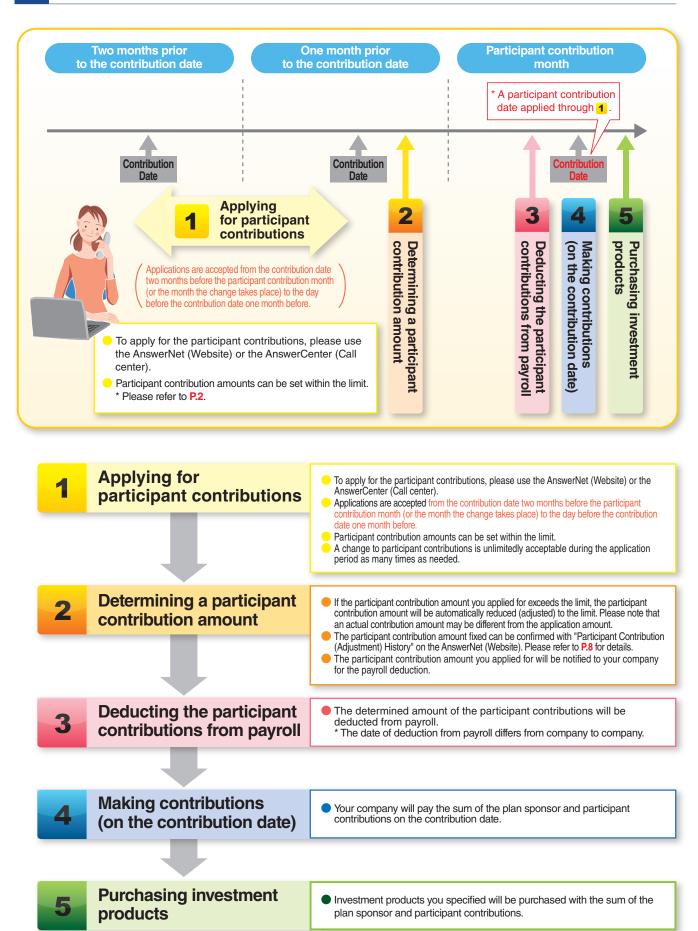

## **5** Participant Contribution Application Flow

## 6 How to make applications for participant contributions

**1** How to apply for participant contributions through the AnswerNet

#### Application for participant contributions for the first time

The new applications make participant contributions can be made at any time. (Some companies specify a certain month for new participant contribution applications.) A new application for participant contributions can be made within the "designated acceptance period" on the screen with 1,000 yen as the minimum and within the "Participant contribution limit". To confirm the date when your next participant contribution will be made, please reference "Next contribution" on the screen.

Note: "Participant contribution limit" is the amount calculated by deducting the fixed plan sponsor contribution amount from the contribution limit, with the amount not exceeding the plan sponsor contribution amount.