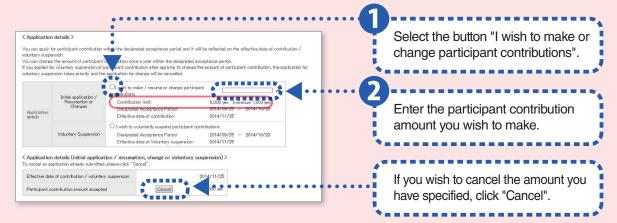

#### Application for changing a participant contribution amount

#### You can change the participant contribution amount once a year.

#### (The change may be made during the months prescribed in the plan documents.)

Application for change of participant contributions can be made within the "designated acceptance period" on the screen with 1,000 yen as the minimum and within the "Participant contribution limit". To confirm the date when your next participant contribution will be made, please reference "Next contribution" on the screen.

| voluntary suspen<br>You can change<br>If you applied for | r participant contribution v<br>ision.<br>the amount of participant i<br>voluntary suspension of p | tion once a year within the designated acc                                                                                                                            | be reflected on the effective date of contribution /<br>septance period.<br>e amount of perticipant contribution, the application | tor    | Select the button "I wish to make or<br>change participant contributions".                             |
|----------------------------------------------------------|----------------------------------------------------------------------------------------------------|-----------------------------------------------------------------------------------------------------------------------------------------------------------------------|-----------------------------------------------------------------------------------------------------------------------------------|--------|--------------------------------------------------------------------------------------------------------|
| Application<br>details                                   | Initial application /<br>Resumption or<br>Changes                                                  | O lyigh to make / resume or change participa<br>productions.<br>Contribution limit:<br>Designated Acceptance Period:<br>Effective date of contribution:               | * 5,000 yee (minimum 1,000 yee)<br>2014/09/2012<br>2014/11/25                                                                     |        | Enter the participant contribution                                                                     |
|                                                          | Voluntary Suspension                                                                               | I wish to voluntarily suspend participant cor<br>Designated Acceptance Period:<br>Effective date of Voluntary suspension:<br>ion / resumption, change or voluntary su | 2014/09/25 - 2014/10/23<br>2014/11/25                                                                                             | •••••• | amount you wish to make.                                                                               |
| To cancel an app                                         | of contribution / voluntary                                                                        | please click "Cancel".                                                                                                                                                | 2014/11/25                                                                                                                        |        |                                                                                                        |
| Participant co<br>< Previous ap                          | ntrbution amount accepte<br>oplication details (initia<br>bution / voluntary suspens               | a Cancel A application / resumption, change or vol                                                                                                                    | <b>1</b> 0                                                                                                                        | •••    | If you wish to cancel the change of<br>participant contribution you have<br>specified, click "Cancel". |
| Amount                                                   |                                                                                                    |                                                                                                                                                                       | 2,000 yen                                                                                                                         |        | ×                                                                                                      |
|                                                          |                                                                                                    |                                                                                                                                                                       | •••••                                                                                                                             | •••••  | Displays previous application details                                                                  |