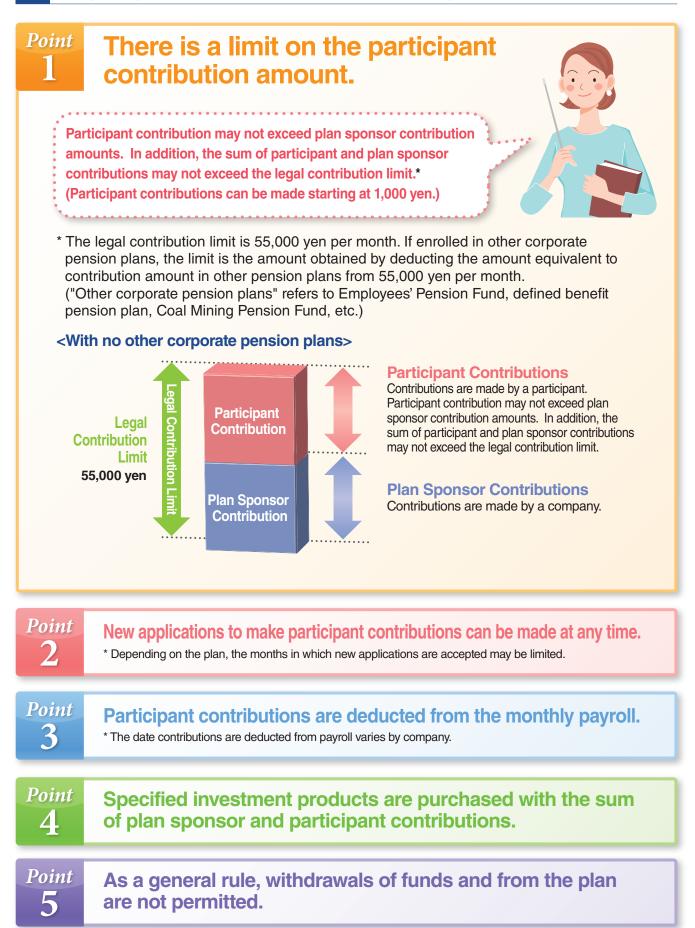

#### 1 Participant contributions may be adjusted automatically after an application is submitted.

#### Adjustments made to participant contributions

If a participant contribution, which you have applied to make, exceeds the limit, the amount will be automatically reduced (adjusted) to be within the limit. Please be aware that the amount you applied for and the actual amount contributed may differ. Participants can check the participant contribution amount actually applied by accessing "Participant Contribution (Adjustments) History" on the AnswerNet (online). For details, please refer to **P.8**.

- If the plan sponsor contribution is 27,500 yen, the participant contribution limit will be 27,500 yen.
- If the plan sponsor contribution increases from 27,500 yen to 30,000 yen, the participant contribution limit will be 25,000 yen. The participant contribution will be reduced (adjusted) from 27,500 yen to 25,000 yen, which is the limit.

\* If the result of adjustment (reduced) amount is less than 1,000 yen, participant contribution will be 0 yen.

#### **2** Participant contribution may be changed once a year.

Participant Contribution 25,000 yen

Plan sponsoi

contribution

30,000 yen

Participant contribution amount may be changed once a year during the month prescribed in the plan document. Please refer to P.6 for details on changing participant contributions.

#### **3** Participant contributions may be suspended or resumed at any time.

Participant contributions may be suspended (temporarily stopping participant contributions) or resumed (resuming after suspending) at any time.

Please refer to P.7 for details on how to suspend or resume participant contributions.

\* Depending on the plan, the months in which applications for resume participant contribution are accepted may be limited.

\* Participant contribution suspension does not count as "a change once a year".

### **4** Participant contributions will be suspended when plan sponsor contributions are suspended.

Participant contributions will be suspended when plan sponsor contributions are suspended due to a leave, etc. When plan sponsor contributions resume upon your return to work, you will need to apply to make participant contributions separately.

\* In case the participant contribution amount was unable to be deducted from the monthly payroll, the participant contribution may be suspended.

contribution reduction Plan sponsor

Plan sponsor contribution increase