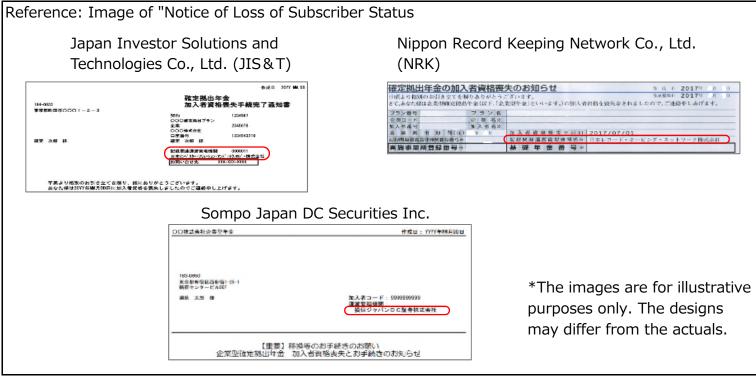

## 3. Transferee Information

| 3.Former Pension Plan<br>Information                              | <ul> <li>Please select the defined contribution pension plan from which you are transferring (the pension assets<br/>you have accumulated so far).</li> </ul>                                                                                                                                               |                                                                                 |                               |                                   |   |   |   |   |   |   |   |
|-------------------------------------------------------------------|-------------------------------------------------------------------------------------------------------------------------------------------------------------------------------------------------------------------------------------------------------------------------------------------------------------|---------------------------------------------------------------------------------|-------------------------------|-----------------------------------|---|---|---|---|---|---|---|
| Types of<br>Pension Plan                                          | Record Keeper (please check on your "Notice of Loss of Participant Eligibility for Corporate-Type DC Pension Plan and Necessary Procedures", "Account Statement for Defined Contribution Pension Plan", etc.)                                                                                               |                                                                                 |                               |                                   |   |   |   |   |   |   |   |
| 1.Corporate-                                                      |                                                                                                                                                                                                                                                                                                             | Sompo Japan DC Securities Inc.                                                  |                               |                                   |   |   |   | 0 | 0 | 1 | 5 |
| ☐ type DC →                                                       |                                                                                                                                                                                                                                                                                                             | Japan<br>(JIS&                                                                  | 0                             | 0                                 | 0 | 0 | 0 | 1 | 1 |   |   |
| 2.Individua<br>□ l-type DC →<br>(iDeCo)                           |                                                                                                                                                                                                                                                                                                             | Nippon Record Keeping Network Co., Ltd.<br>(NRK)                                |                               |                                   |   |   |   | 0 | 0 | 7 | 4 |
|                                                                   |                                                                                                                                                                                                                                                                                                             | SBI Benefit Systems Co., Ltd.                                                   |                               |                                   |   |   |   | 0 | 1 | 1 | 5 |
| L                                                                 | If you sele<br>Corporate<br>DC, please                                                                                                                                                                                                                                                                      | e-type<br>e fill in                                                             | 3 mpany Name                  | Company name of previous employer |   |   |   |   |   |   |   |
|                                                                   | the right of as well.                                                                                                                                                                                                                                                                                       | column                                                                          | Date of losing<br>participant | %Leave it blank if unknown,       |   |   |   |   |   |   |   |
| <ul> <li>3.Automatic</li> <li>Rollover</li> <li>(NPFA)</li> </ul> | If you do not complete the necessary procedures within 6 months of losing your participant eligibility in the corporate-type DC, your assets may be transferred to the National Pension Fund Association (NPFA). If your assets have been automatically transferred, please select "3. Automatic Rollover". |                                                                                 |                               |                                   |   |   |   |   |   |   |   |
|                                                                   | Record ke                                                                                                                                                                                                                                                                                                   | Record keeper: Designated plan administrator (managed by JIS&T) 8 8 0 0 0 0 0 0 |                               |                                   |   |   |   |   |   |   |   |

<sup>(2)</sup>If the former pension plan is a corporate-type DC or an individual-type DC (iDeCo), please check the record keeper of the former pension plan. The record keeper is shown in the "Account Statement for Defined Contribution Pension Plan" and "Notice of Loss of Participant Eligibility for Corporate-Type DC Pension Plan and Necessary Procedures", etc. of the former pension plan. If you are not sure, please check with the call center or web service of the former pension plan.